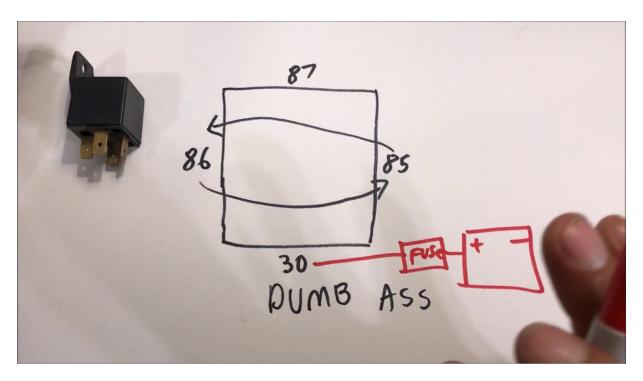

### How do relays work?

Basically, small current switch controls the larger current switch. Small current switchs are normally pin number 85 and 86 connectors. This is the switch used by the automobile drivers. Then, there are pin number 30, 87, 87a connectors. Normally, connector number 30 pin is connected to

the battery positive post and it is fused. Relay connector number 87 or 87a can be switched on and off to the device such as headlight, starter motor, window motor, etc.